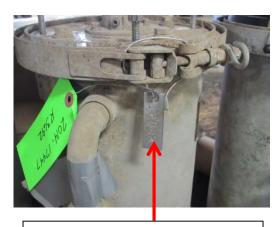

Masters Decorative Standard Panel. Silver label, black print

Power unit top plate. Hand engraved.

Serial number dog tag hanging from top plate clamp. Machine stamped.

Inside cover of AquaAir enclosure. Silver label, black print