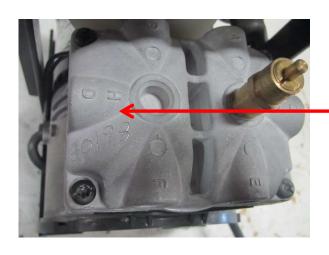

AquaAir piston compressor, cylinder head. Hand engraved

Rotary vane compressor head. Hand engraved