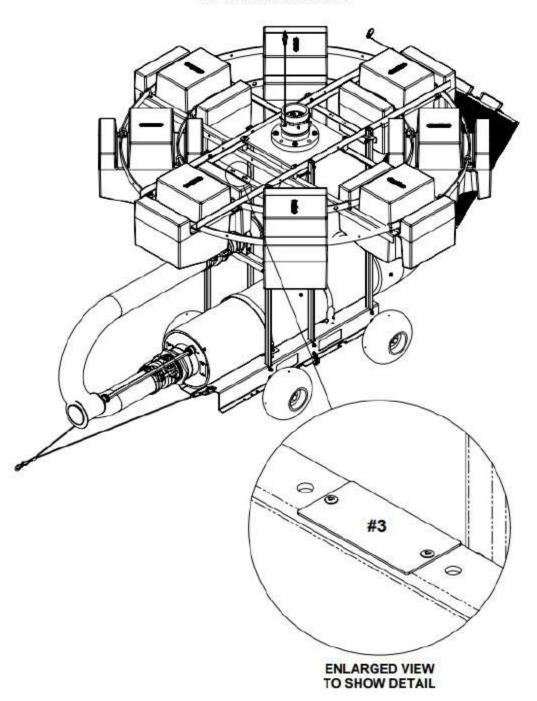

## Serialization Tag Locations #3 Unit Serialization

Serialization Tag Locations
#1 Pump Assembly Serialization
#2 Power Unit Serialization