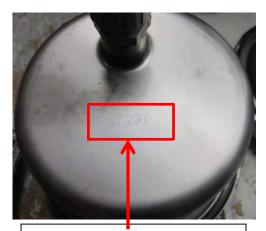

Masters Decorative Standard Panel. Silver label, black print

Power unit top plate. Hand engraved.

Serial number dog tag hanging from top plate clamp. Machine stamped.

Inside cover of AquaAir enclosure. Silver label, black print