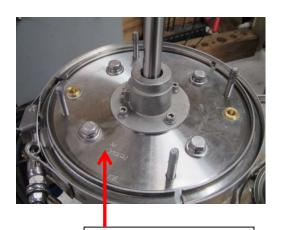

Masters Decorative Standard Panel. Silver label, black print

Power unit top plate. Hand engraved.

Serial number dog tag hanging from top plate clamp. Machine stamped.

Inside cover of AquaAir enclosure. Silver label, black print