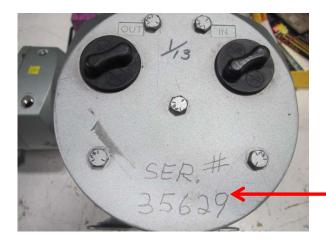

AquaAir piston compressor, cylinder head. Hand engraved

Rotary vane compressor head. Hand engraved