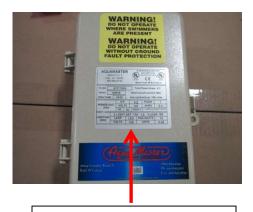

Masters Decorative Standard Panel. Silver label, black print

Power unit top plate. Hand engraved.

Serial number dog tag hanging from top plate clamp. Machine stamped.

Inside cover of AquaAir enclosure. Silver label, black print