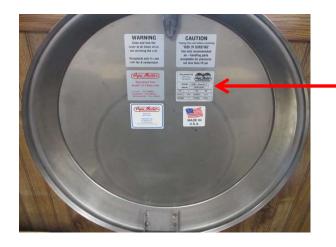

## **TYPICAL AQUAMASTER SERIAL NUMBER LOCATIONS**

Inside door of the control panel. Silver label, black print.

Power unit housing.
Silver label, black print.

Single hub light housing, typically last fixture in the light set. Hand engraved.