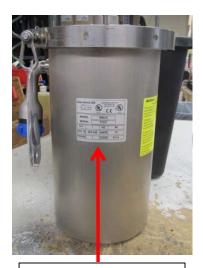

Masters Decorative Standard Panel. Silver label, black print

Power unit top plate. Hand engraved.

Serial number dog tag hanging from top plate clamp. Machine stamped.

Inside cover of AquaAir enclosure. Silver label, black print