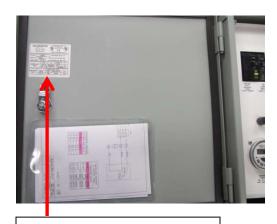

## **TYPICAL AQUAMASTER SERIAL NUMBER LOCATIONS**

Inside door of the control panel. Silver label, black print.

Power unit housing.
Silver label, black print.

Single hub light housing, typically last fixture in the light set. Hand engraved.